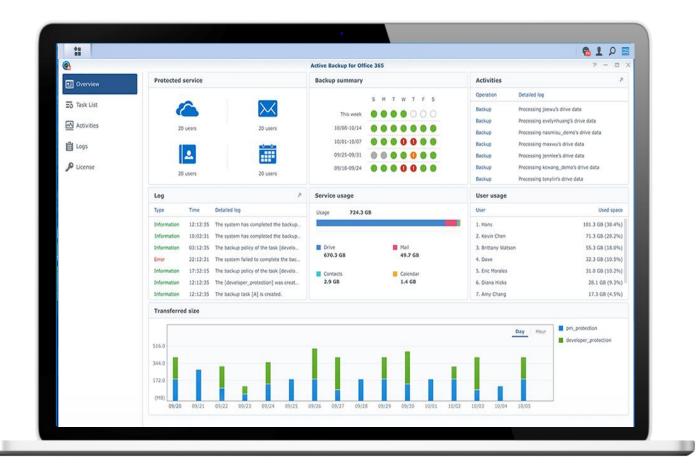

#### Active Backup for Office 365

Drive, mail, contacts, and calendar

Continuous backup

Single instancing & dedup

Smart restore options