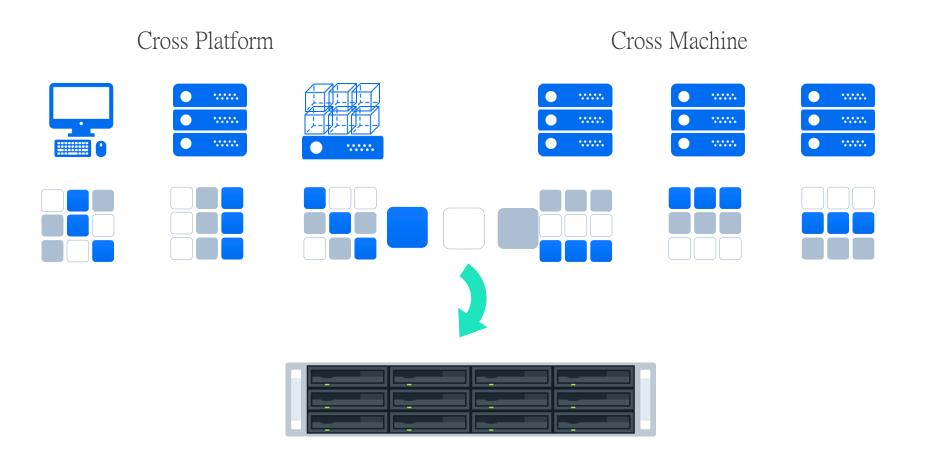

#### Image Backup

Bare metal image backup with agent software installed

Agentless for VMware vSphere

#### Is Image Backup Efficient?