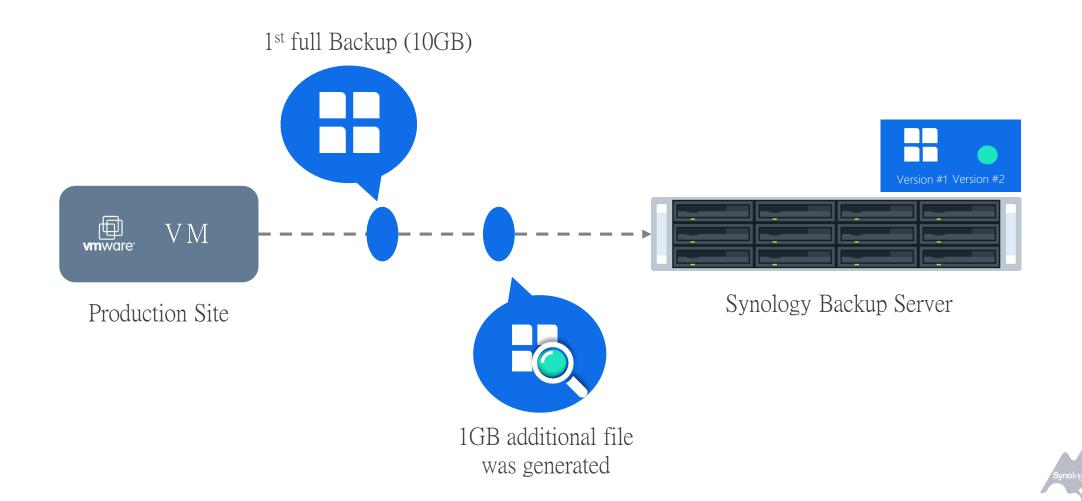

#### Maximum Backup Efficiency

Changed Block Tracking Global Deduplication

Self-Recovery Portal

## Changed Block Tracking (CBT)

#### Global Deduplication