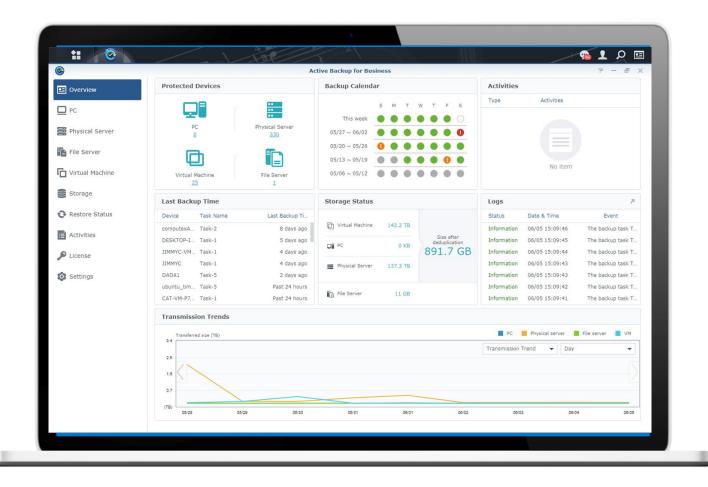

#### Centralized Administration

Monitor all backup tasks

Generate reports based on your policy

Easy deployment with templates

#### Maximum Backup Efficiency

Changed Block Tracking Global Deduplication

Self-Recovery Portal