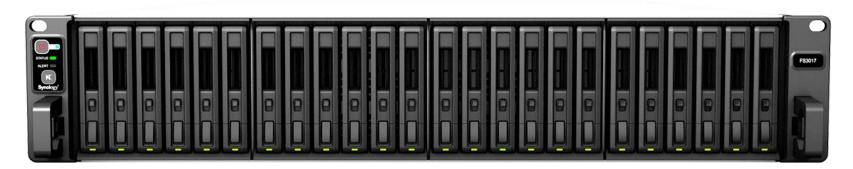

# All Flash Uncompromising Performance FS3017

2 Xeon Six core CPUs **72** Bay 24 Bay 2.5" 512 GB Memory 190 k 4k random IOPS