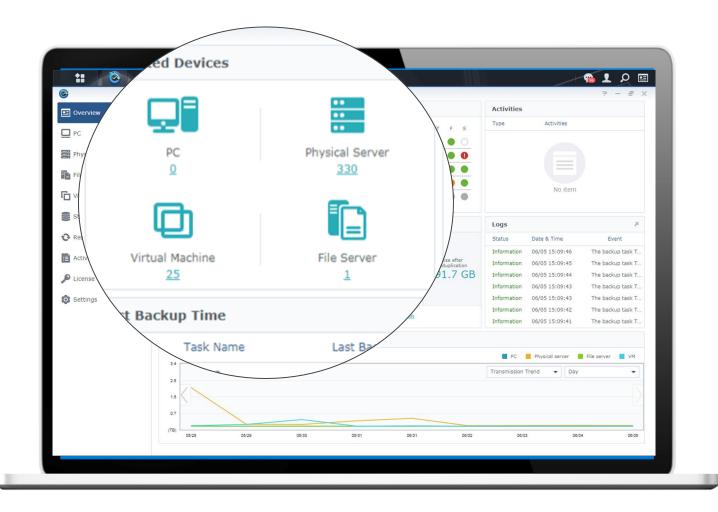

## Single Backup Appliance for Business

Streamline management

Maximum backup efficiency

Recovery & verification

#### Centralized Administration

Monitor all backup tasks

Generate reports based on your policy

Easy deployment with templates