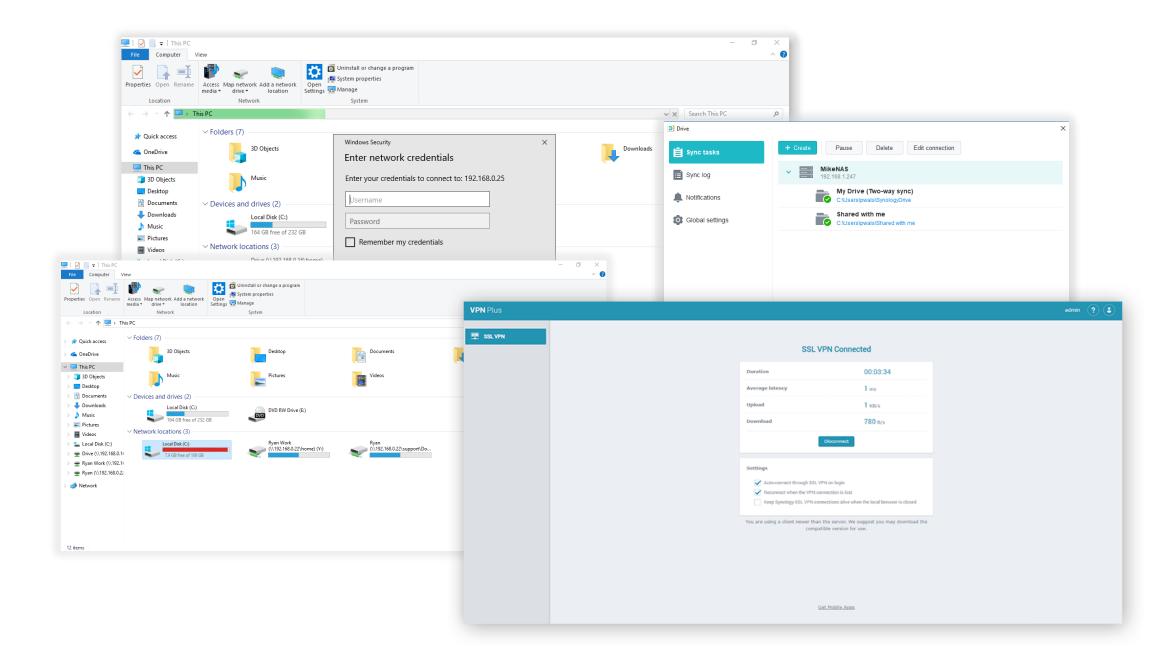

#### No need to change how you work

Native UX of Windows 10 File Explorer

#### More space, less limitations

Remote files can be pinned to local PC, breaking free from hard disk limitation

#### Cloud Station ShareSync

DS cloud

#### Drive ServerSync

Upgraded Cloud Station ShareSync

At any given time, two to three researchers can be working on different parts of the data, conducting their own analyses in parallel. Shared access therefore increases the speed with which the whole process is completed. It gives the researchers more flexibility for managing their time as they can access the data whenever they decide.