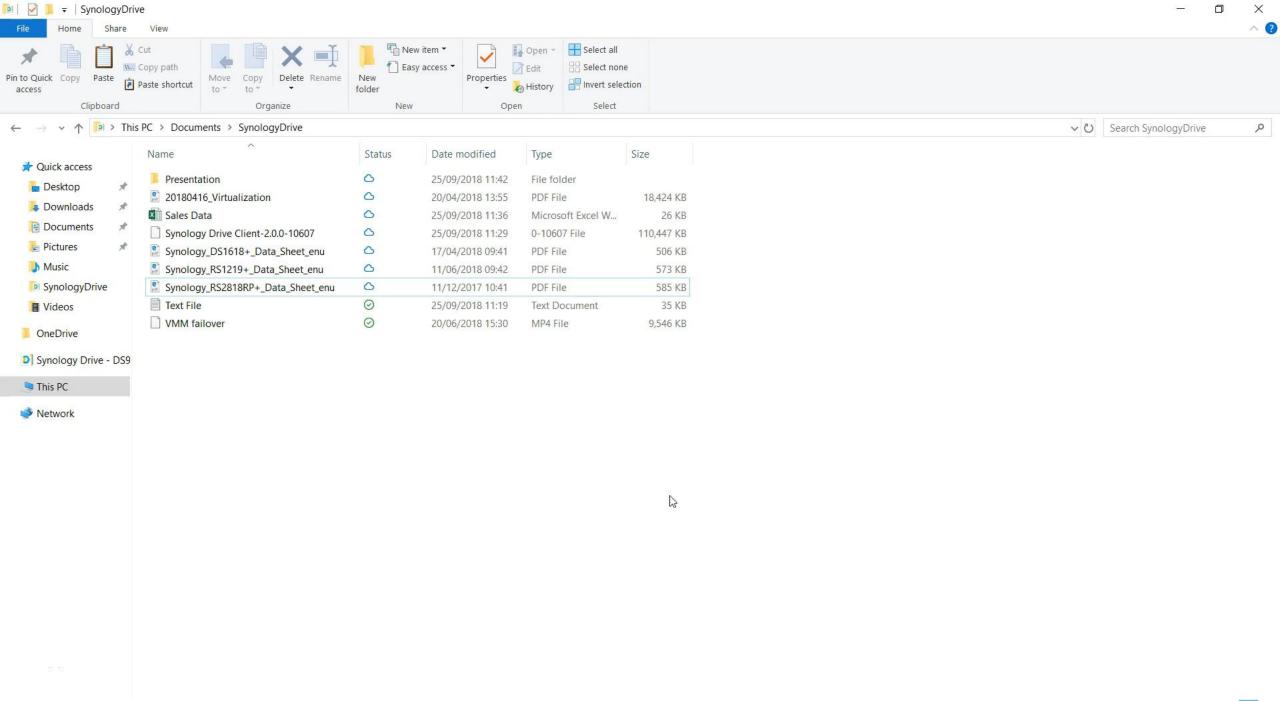

## Software Thinking

Ryan Perry
Synology





Collaboration

Collaborate anywhere with innovative file server

Surveillance

Smart video analysis, capturing the crucial moments

Networking

Safeguard cyber safety





Synology brings

# File Streaming



9 items





## Synology Drive

#### No need to change how you work

Native UX of Windows 10 File Explorer

#### More space, less limitations

Remote files can be pinned to local PC, breaking free from hard disk limitation





# One Portal for All Files



Document



Slides



Spreadsheet

#### Cloud Station ShareSync









DS cloud



## Synology Drive

Synchronization and backup in one place Newly added backup schedule





#### Synology Drive

Centralized synchronization and backup with added backup schedule



#### Drive ServerSync

Upgraded Cloud Station ShareSync

At any given time, two to three researchers can be working on different parts of the data, conducting their own analyses in parallel. Shared access therefore increases the speed with which the whole process is comple