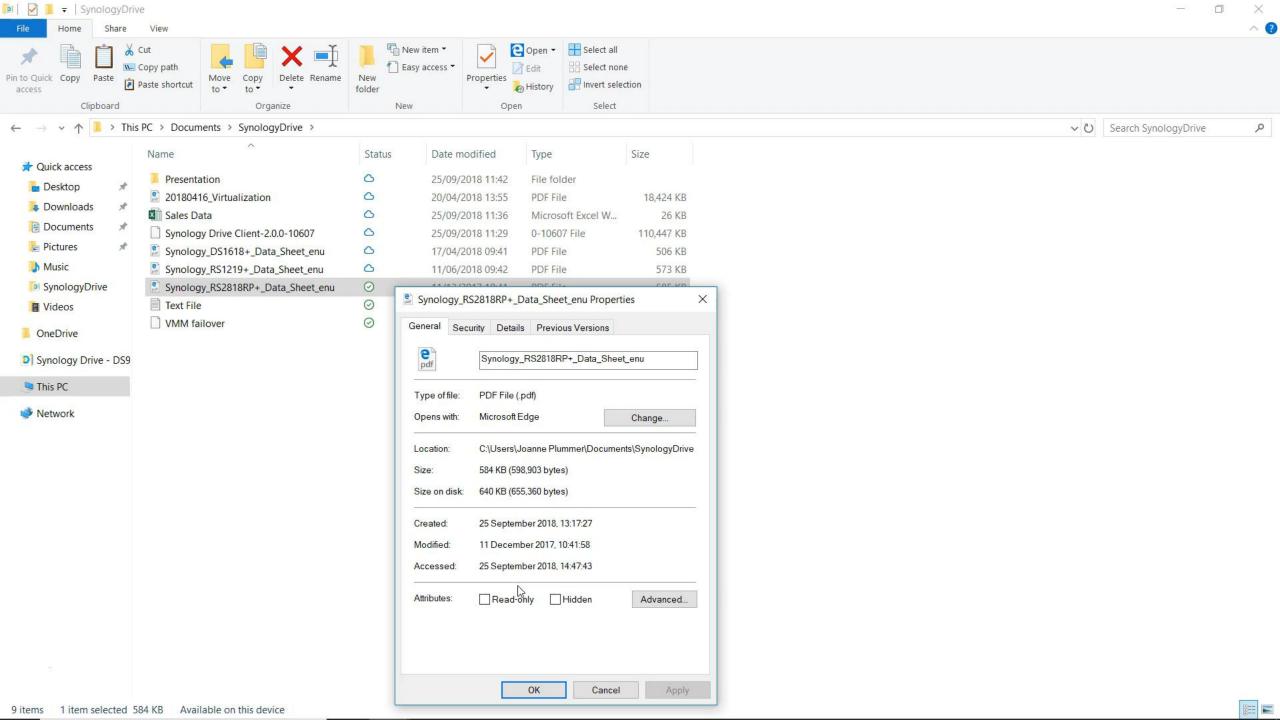

# File Streaming

9 items

## Synology Drive

#### No need to change how you work

Native UX of Windows 10 File Explorer

#### More space, less limitations

Remote files can be pinned to local PC, breaking free from hard disk limitation