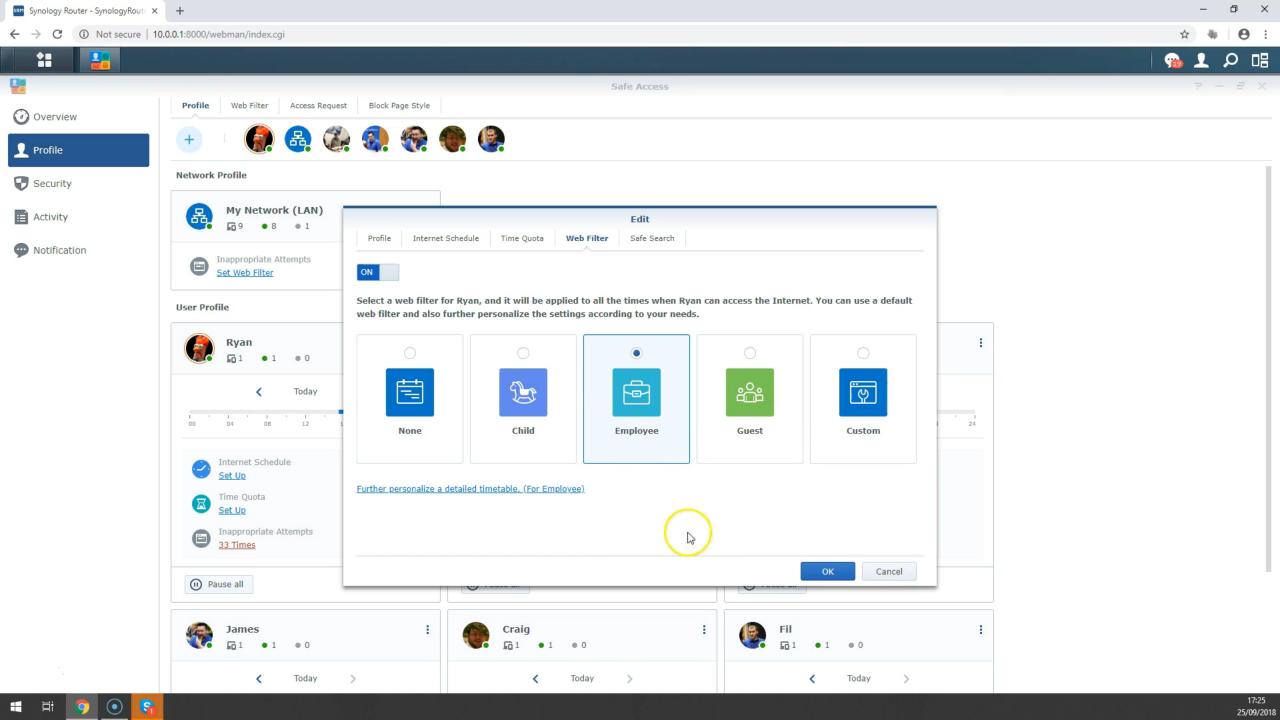

### Brand New Package : Safe Access

Proactively protect cyber safety Browsing Safety

DNS / IP threat intelligence

Integrate with Google Safe Browsing

Building a safe browsing environment together through Google AI technology

## Safe Access

Feel safe knowing your child lives in a protected network environment

DS router

First to support iOS 12 Siri Shortcuts

DS router says: "You can now connect to the guest network using the following information"