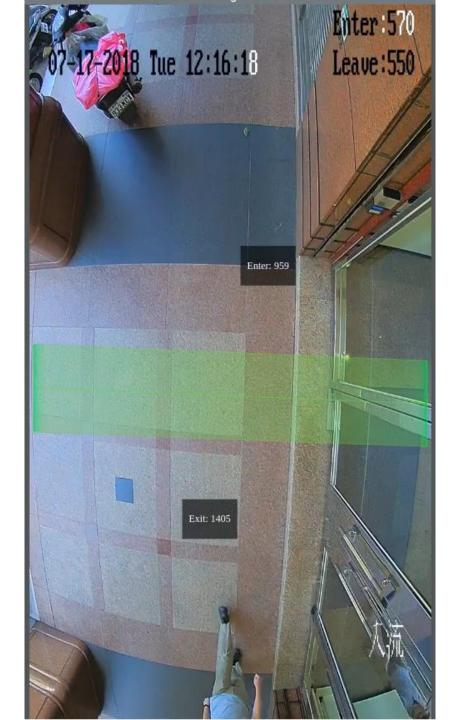

## Surveillance Station

since 2008

Over 1.3 million GB of videos are uploaded everyday

of surveillance videos are viewed

2018-03-02 14:51:19

Deep Video Analytics (DVA)