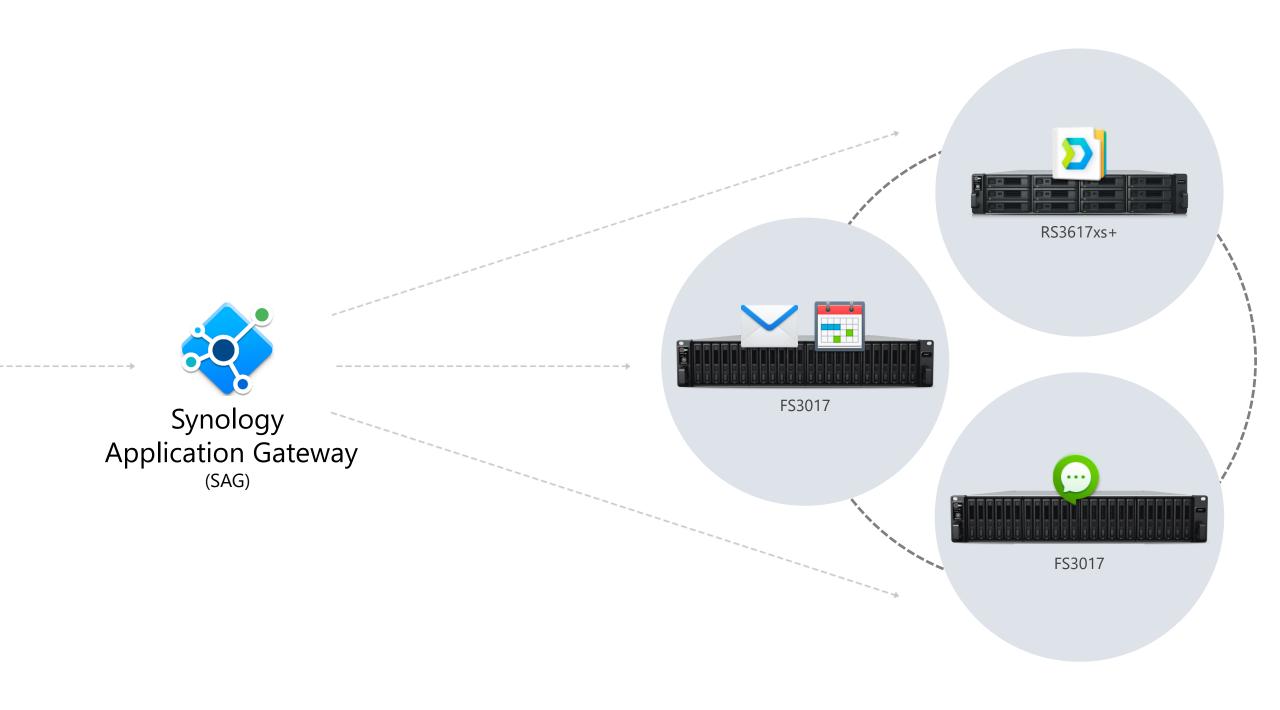

# Cloud Station. Synology Drive Continue to maintain it until the end of 2020, and EOL on 2021

\_\_\_\_\_

RS3617xs+

FS3017

#### Collaboration packages suite

Meets requirements of large deployment; connect your enterprise productivity

Synology SITA protocol

Achieving stable and fast transmitting solution for large files

Breaking the limitation of high delay during FTP/ HTTP remote transfer