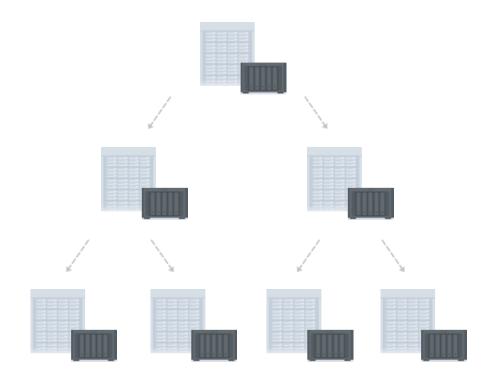

### NAS to NAS automated transfer for large files: Presto Site Express

Controllable stable and high speed transfer quality

Ensure accurate transfer time based on data priorities

#### Automated hierarchical file transfer

Ensuring transfer speed and quality, economizing manpower for tracking