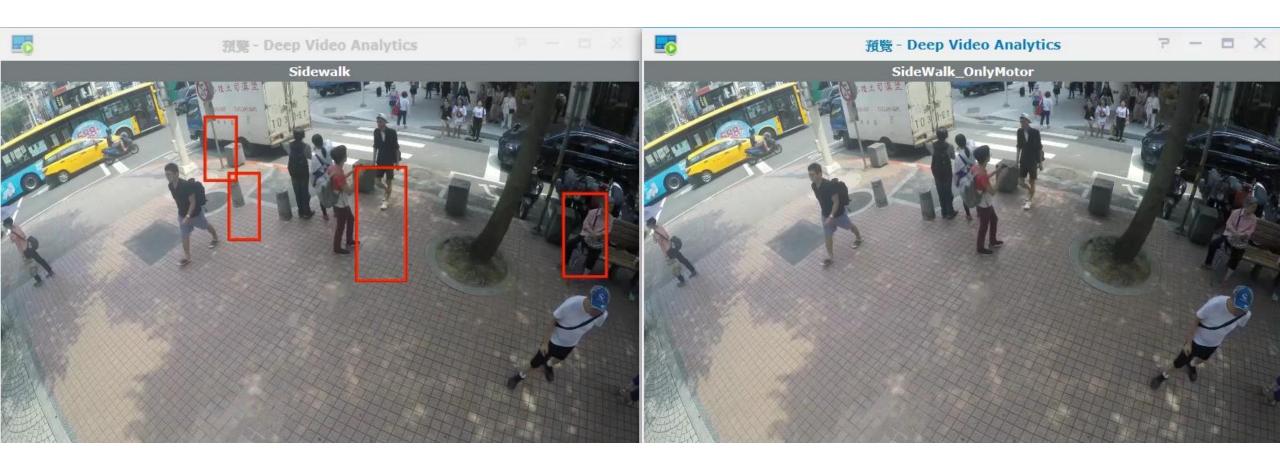

iles

Breaking the limitation of high delay during FTP/ HTTP remote transfer



Measured transmission speed from Taipei to Dusseldorf

### NAS to NAS automated transfer for large files: Presto Site Express

Controllable stable and high speed transfer quality

Ensure accurate transfer time based on data priorities

#### Automated hierarchical file transfer

Ensuring transfer speed and quality, economizing manpower for tracking





# Synology Drive Multi-site file synchronization and collaboration



Presto High speed transfer for large files



## Surveillance Station

since 2008

Over 1.3 million GB of videos are uploaded everyday

of surveillance videos are viewed



2018-03-02 14:51:19

Deep Video Analytics (DVA)





#### Only object detection

# Filtering pedestrians through DVA















#### Synology NAS

# DS1419dva





Al surveillance system, grasping the key moments







Synology Mesh Router

## MR2200ac

Multi-node Better Coverage Tri-band



Simultaneously launching

SRM 1.2



MR2200ac RT2600ac





KRACK, the most devastating flaw in Wi-Fi security

# SRM provides the security fix within 24 hours



Cyber safety needs to keep pace with the times

The first to obtain

WPA3 verification



### Brand New Package : Safe Access

Proactively protect cyber safety Browsing Safety

DNS / IP threat intelligence

Integrate with Google Safe Browsing

Building a safe browsing environment together through Google AI technology





## Safe Access

Feel safe knowing your child lives in a protected network environment









DS router

First to support iOS 12 Siri Sh