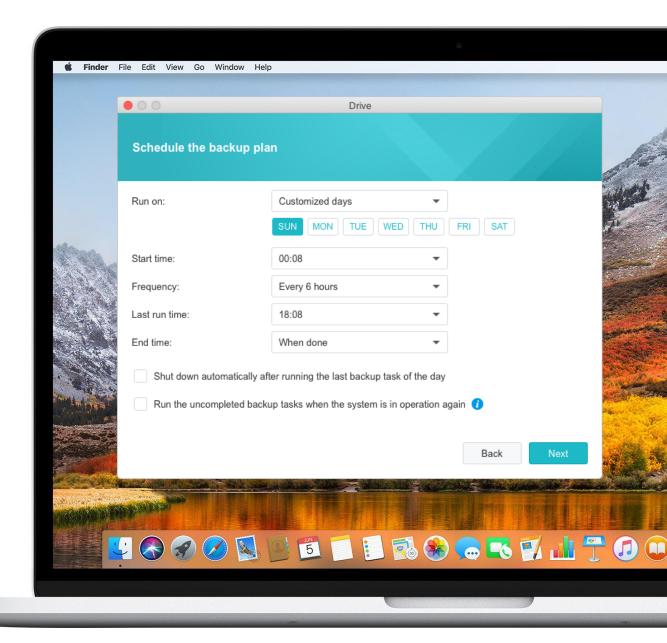

#### Synology Drive

Centralized synchronization and backup with added backup schedule