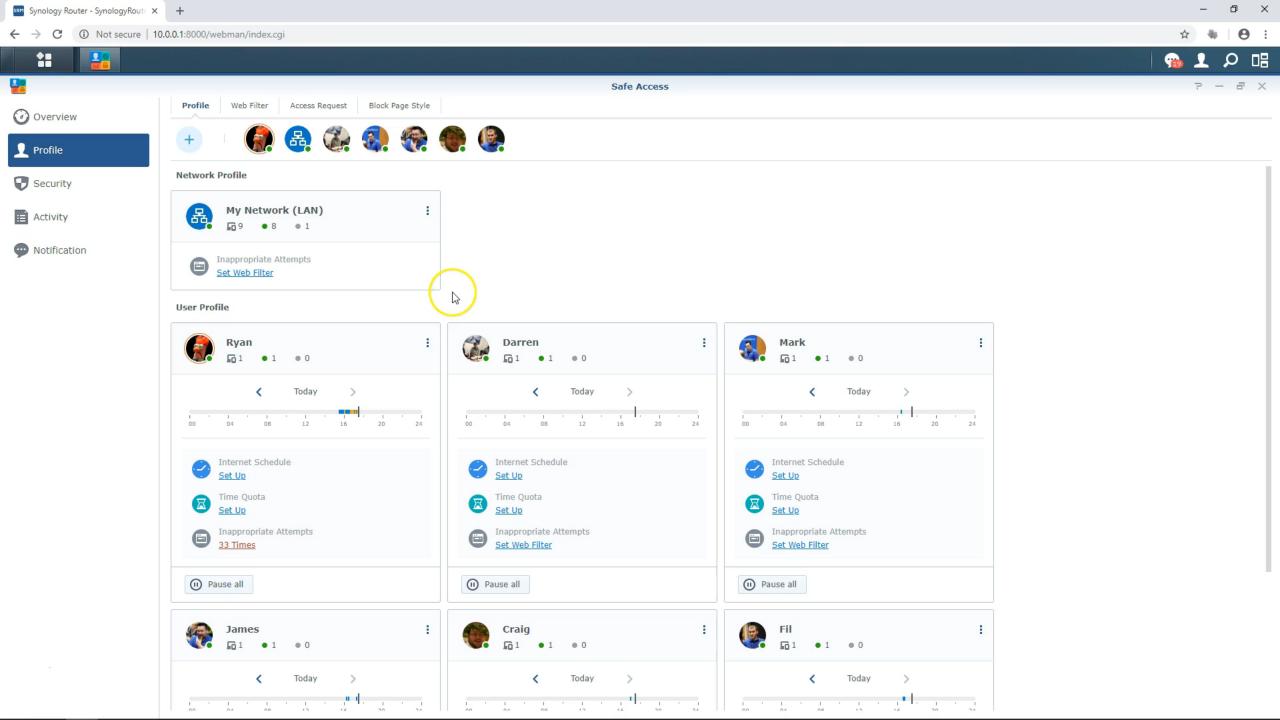

## Safe Access

Feel safe knowing your child lives in a protected network environment

DS router

First to support iOS 12 Siri Shortcuts

DS router says: "You can now connect to the guest network using the following information"