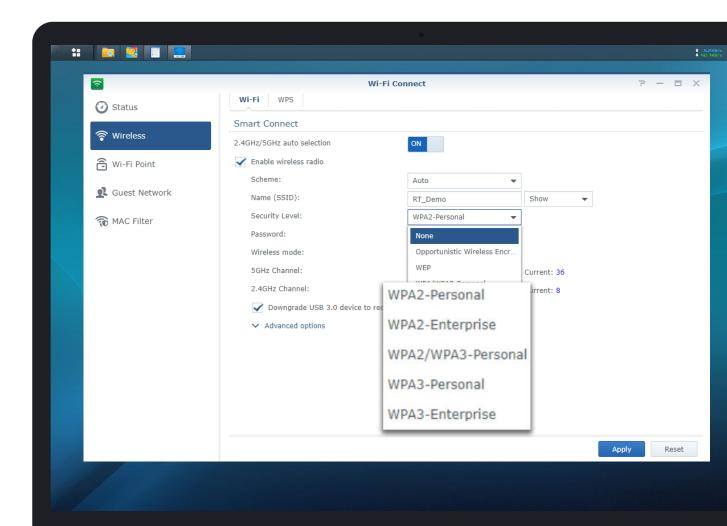

# SRM provides the security fix within 24 hours

Cyber safety needs to keep pace with the times

The first to obtain

WPA3 verification

### Brand New Package : Safe Access

Proactively protect cyber safety Browsing Safety

DNS / IP threat intelligence

Integrate with Google Safe Browsing

Building a safe browsing environment together through Google AI technology