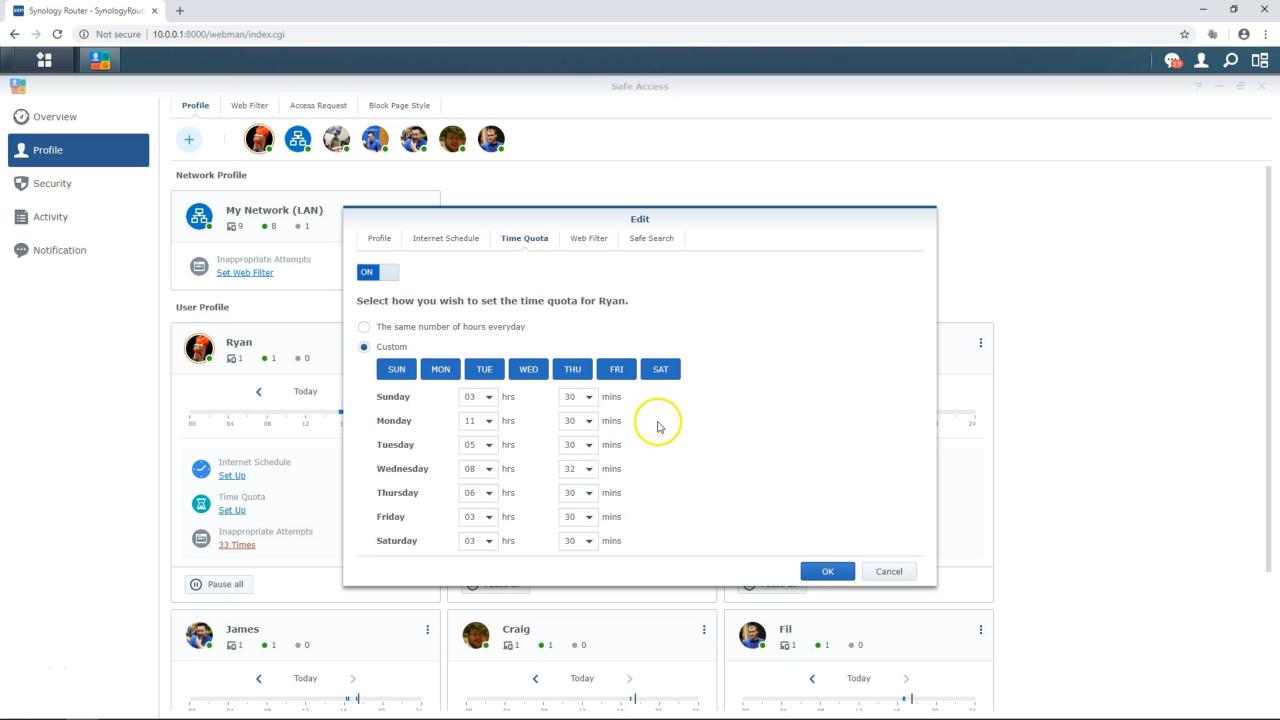

## Safe Access

Feel safe knowing your child lives in a protected network environment

DS router

First to support iOS 12 Siri Shortcuts

DS router says: "You can now connect to the guest network using the following information"