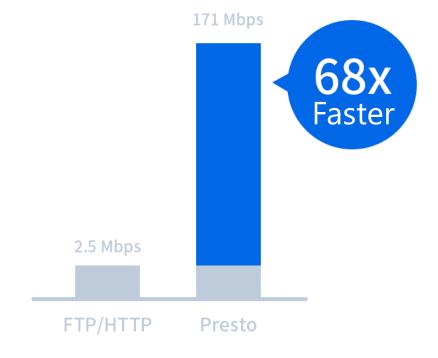

#### Collaboration packages suite

Meets requirements of large deployment; connect your enterprise productivity

Synology SITA protocol

Achieving stable and fast transmitting solution for large files

Breaking the limitation of high delay during FTP/ HTTP remote transfer

Measured transmission speed from Taipei to Dusseldorf