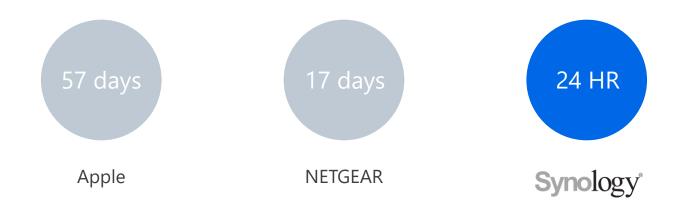

# SRM provides the security fix within 24 hours

Cyber safety needs to keep pace with the times

The first to obtain

WPA3 verification