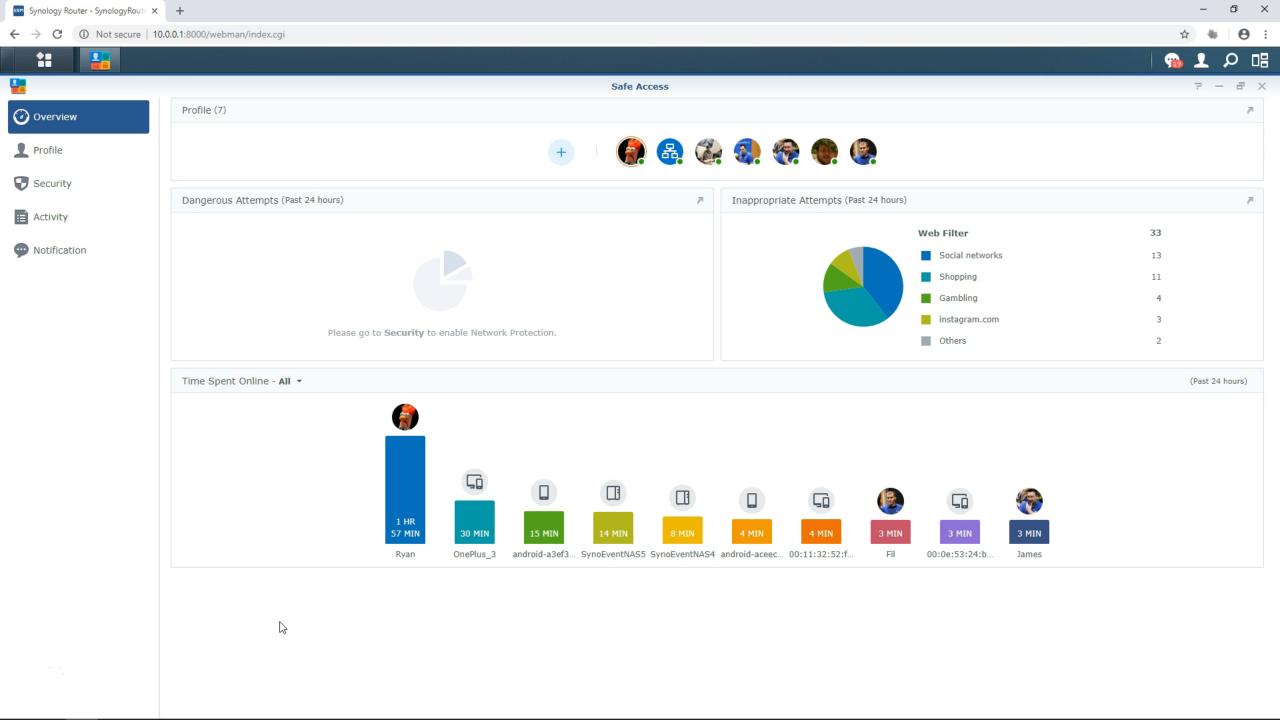

### Brand New Package : Safe Access

Proactively protect cyber safety Browsing Safety

DNS / IP threat intelligence

Integrate with Google Safe Browsing

Building a safe browsing environment together through Google AI technology

## Safe Access

Feel safe knowing your child lives in a protected network environment

DS router

First to support iOS 12 Siri Shortcuts

DS router says: "You can now connect to the guest network using the following information"