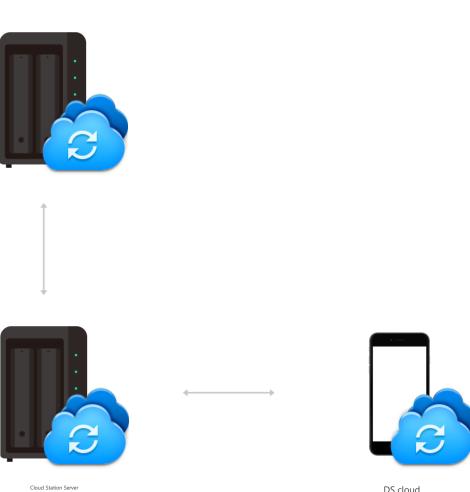

#### Cloud Station ShareSync

DS cloud

#### Drive ServerSync

Upgraded Cloud Station ShareSync

At any given time, two to three researchers can be working on different parts of the data, conducting their own analyses in parallel. Shared access therefore increases the speed with which the whole process is completed. It gives the researchers more flexibility for managing their time as they can access the data whenever they decide.