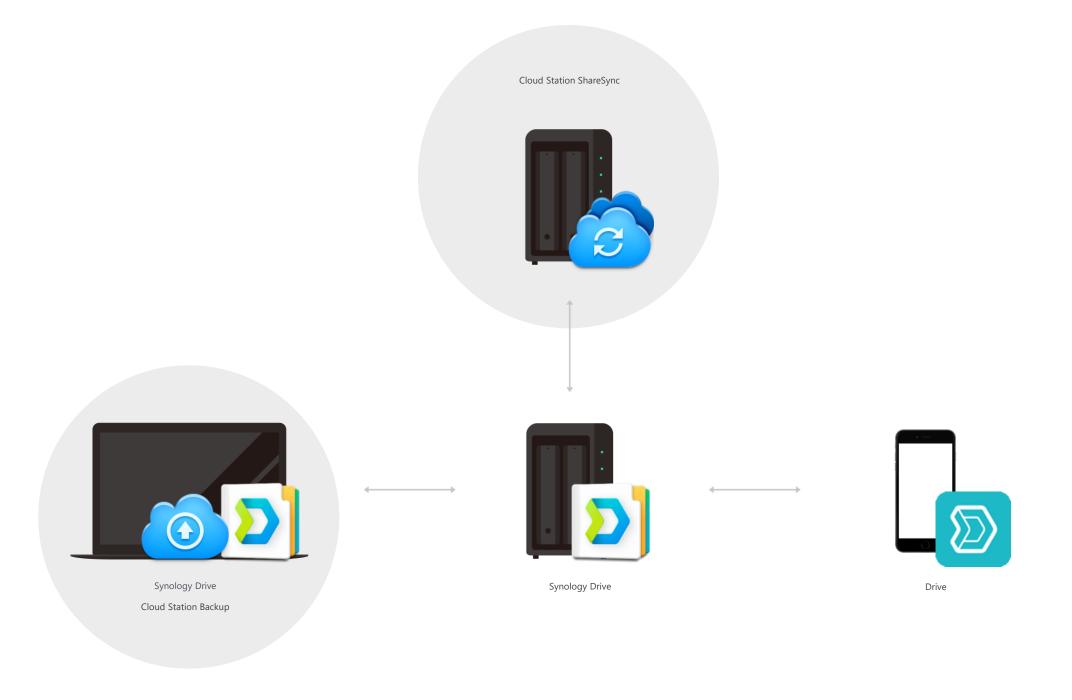

## Synology Drive

Synchronization and backup in one place Newly added backup schedule

#### Synology Drive

Centralized synchronization and backup with added backup schedule

#### Drive ServerSync

Upgraded Cloud Station ShareSync

At any given time, two to three researchers can be working on different parts of the data, conducting their own analyses in parallel. Shared access therefore increases the speed with which the whole process is completed. It gives the researchers more flexibility for managing their time as they can access the data whenever they decide.