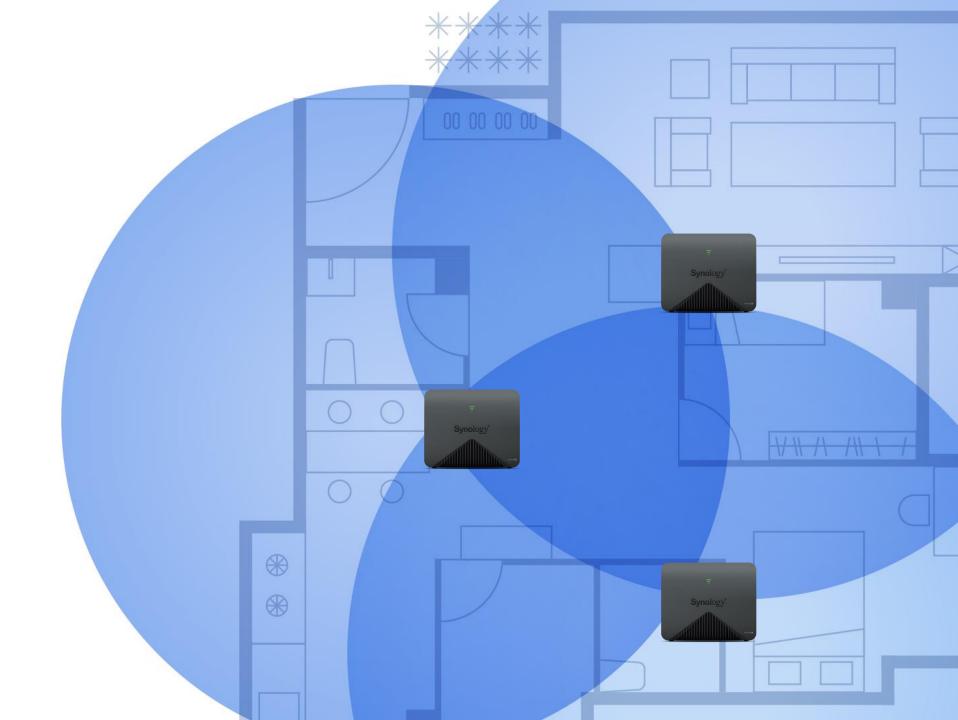

# DS1419dva

Al surveillance system, grasping the key moments

Synology Mesh Router

## MR2200ac

Multi-node Better Coverage Tri-band

Simultaneously launching

SRM 1.2

MR2200ac RT2600ac

KRACK, the most devastating flaw in Wi-Fi security

### Easy Identification of IoT Devices

With four embedded meshes on RT2600ac, no setup is needed.